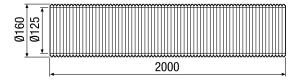

## Dimensioned drawing [mm]

#### Technical data

| Volumetric flow            | 200 m³/h (recommended)                                 |
|----------------------------|--------------------------------------------------------|
| Inner wall material        | Insulating polyolefin foam to prevent vapour diffusion |
| Casing tube material       | Polyethylene (HDPE)                                    |
| Colour                     | Black                                                  |
| Weight                     | 2,59 kg                                                |
| Weight including packaging | 2,6 kg                                                 |
| Nominal size               | 125 mm                                                 |
| Internal diameter          | 125 mm                                                 |
| External diameter          | 160 mm                                                 |
| Length                     | 2 m                                                    |
| Width                      | 160 mm                                                 |
| Height                     | 160 mm                                                 |
| Depth                      | 2.000 mm                                               |
| Width with packaging       | 160 mm                                                 |
| Height with packaging      | 160 mm                                                 |
| Depth with packaging       | 2.000 mm                                               |
| Wall thickness             | 15 mm                                                  |
| Airstream temperature      | -40 °C up to 95 °C                                     |
| Ambient temperature        | -40 °C up to 95 °C                                     |
| Heat coefficient           | 0.040 W/m*K at 40 °C                                   |
| Packing unit               | 2 m                                                    |
| Range                      | К                                                      |
| GTIN (EAN)                 | 4012799599814                                          |