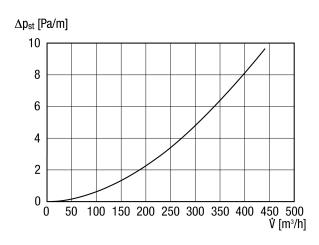

160 mm                                                 |
| Depth with packaging       | 2.000 mm                                               |
| Wall thickness             | 15 mm                                                  |
| Airstream temperature      | -40 °C up to 95 °C                                     |
| Ambient temperature        | -40 °C up to 95 °C                                     |
| Heat coefficient           | 0.040 W/m*K at 40 °C                                   |
| Packing unit               | 2 m                                                    |
| Range                      | К                                                      |
| GTIN (EAN)                 | 4012799599814                                          |

# MT-R125



## Characteristic curve



## Dimensioned drawing [mm]