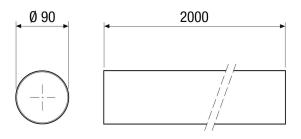

#### Technical data

| Installation site          | Wall               |
|----------------------------|--------------------|
| Material                   | Synthetic material |
| Colour                     | grey               |
| Weight                     | 2,6 kg             |
| Weight including packaging | 2,82 kg            |
| Nominal size               | 90 mm              |
| Length                     | 2.000 mm           |
| Width                      | 90 mm              |
| Height                     | 90 mm              |
| Depth                      | 2.000 mm           |
| Width with packaging       | 91 mm              |
| Height with packaging      | 170 mm             |
| Depth with packaging       | 2.005 mm           |
| Packing unit               | 1 piece            |
| Range                      | К                  |
| GTIN (EAN)                 | 4012799598701      |

### Dimensioned drawing [mm]