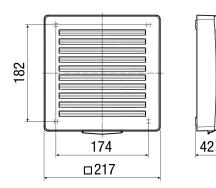

similar to RAL 9016 |
| Weight                     | 0,3 kg                             |
| Weight including packaging | 0,32 kg                            |
| Width                      | 217 mm                             |
| Height                     | 217 mm                             |
| Depth                      | 42 mm                              |
| Width with packaging       | 225 mm                             |
| Height with packaging      | 225 mm                             |
| Depth with packaging       | 50 mm                              |
| Packing unit               | 1 piece                            |
| Range                      | κ                                  |
| GTIN (EAN)                 | 4012799931768                      |

## Dimensioned drawing [mm]