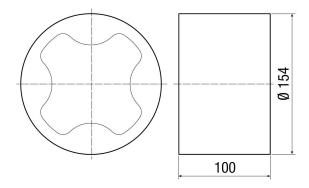

### Dimensioned drawing [mm]

#### Technical data

| Installation site          | Wall                                      |
|----------------------------|-------------------------------------------|
| Material                   | melamine resin                            |
| Colour                     | grey                                      |
| Weight                     | 0,02 kg                                   |
| Weight including packaging | 0,02 kg                                   |
| Fire protection            | Fire-proof class B1                       |
| External diameter          | 154 mm                                    |
| Width                      | 154 mm                                    |
| Height                     | 154 mm                                    |
| Depth                      | 100 mm                                    |
| Width with packaging       | 156 mm                                    |
| Height with packaging      | 156 mm                                    |
| Depth with packaging       | 101 mm                                    |
| Insertion loss at 63 Hz    |                                           |
| Insertion loss at 125 Hz   |                                           |
| Insertion loss at 250 Hz   |                                           |
| Insertion loss at 500 Hz   |                                           |
| Insertion loss at 1 kHz    |                                           |
| Insertion loss at 2 kHz    |                                           |
| Insertion loss at 4 kHz    |                                           |
| Insertion loss at 8 kHz    |                                           |
| Total insertion loss       | 2 dB                                      |
| Insertion loss note        | with 2x PP45 SE (turned 45°): 2.5-5 dB(A) |
| Sound insulation           | yes                                       |
| Packing unit               | 1 piece                                   |
| Range                      | К                                         |
| GTIN (EAN)                 | 4012799933083                             |