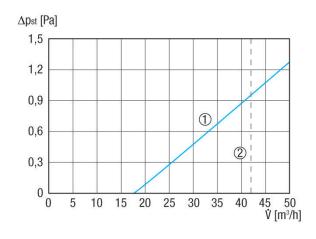

#### Characteristic curve

- ① Maximum pressure loss characteristics curve with two PP 45 SE sound-absorbing elements (10 cm), positioned turned 45° to one another
- ② Maximum volumetric flow (42 m³/h) of the PP 45 K, PP 45 O and PP 45 RC final assembly kits