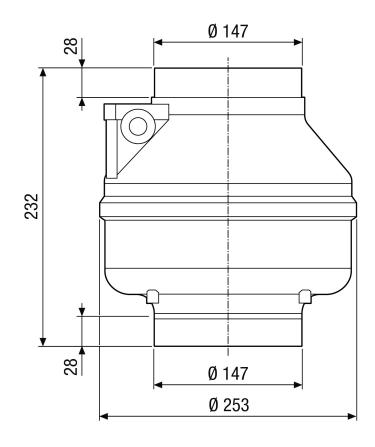

### Dimensioned drawing [mm]

#### Technical data

| Air flow volume            | 428 m³/h                                    |  |  |  |
|----------------------------|---------------------------------------------|--|--|--|
| Rotating speed             | 2.762 1/min                                 |  |  |  |
| Impeller type              | radial                                      |  |  |  |
| Air direction              | Air extraction                              |  |  |  |
| Speed controllable         | -                                           |  |  |  |
| Type of voltage            | Alternating current                         |  |  |  |
| Rated voltage              | 230 V                                       |  |  |  |
| Frequency                  | 50 Hz                                       |  |  |  |
| Nominal output             | 65 W                                        |  |  |  |
|                            | 0,26 A                                      |  |  |  |
| I <sub>max</sub>           | IP X5                                       |  |  |  |
| Degree of protection       |                                             |  |  |  |
| Installation site          | Ceiling / Wall                              |  |  |  |
| Installation site          | Cellar / Loft / Utility room / Storage room |  |  |  |
| Installation position      | vertical / horizontal                       |  |  |  |
| Material                   | Synthetic material                          |  |  |  |
| Housing material           | Synthetic material                          |  |  |  |
| Colour                     | white                                       |  |  |  |
| Weight                     | 2,1 kg                                      |  |  |  |
| Weight including packaging | 2,4 kg                                      |  |  |  |
| Nominal size               | 150 mm                                      |  |  |  |
| Width                      | 253 mm                                      |  |  |  |
| Height                     | 253 mm                                      |  |  |  |
| Depth                      | 232 mm                                      |  |  |  |
| Width with packaging       | 265 mm                                      |  |  |  |
| Height with packaging      | 260 mm                                      |  |  |  |
| Depth with packaging       | 265 mm                                      |  |  |  |
| Airstream temperature      | -20 °C up to 50 °C                          |  |  |  |
| Packing unit               | 1 piece                                     |  |  |  |
| Range                      | С                                           |  |  |  |