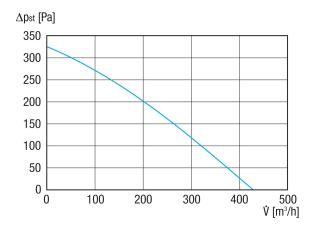

|  |  |  |
| Depth with packaging       | 265 mm                                      |  |  |  |
| Airstream temperature      | -20 °C up to 50 °C                          |  |  |  |
| Packing unit               | 1 piece                                     |  |  |  |
| Range                      | С                                           |  |  |  |

# **RAS 15**



### Sound power level in octave range

|                       | 63 Hz | 125 Hz | 250 Hz | 500 Hz | 1 kHz | 2 kHz | 4 kHz | 8 kHz | Total |
|-----------------------|-------|--------|--------|--------|-------|-------|-------|-------|-------|
| L <sub>WA2</sub> (dB) | -     | 26     | 40     | 47     | 46    | 45    | 39    | 24    | 59    |

L<sub>WA2</sub>= housing sound power level in dB.

#### Characteristic curve



# **RAS 15**



### Dimensioned drawing [mm]