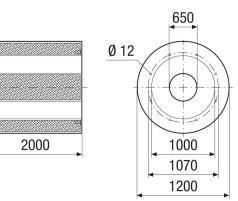

ith packaging      | 1.200 mm          |
| Depth with packaging       | 2.000 mm          |
| Insertion loss at 63 Hz    | 7 dB              |
| Insertion loss at 125 Hz   | 13 dB             |
| Insertion loss at 250 Hz   | 28 dB             |
| Insertion loss at 500 Hz   | 39 dB             |
| Insertion loss at 1 kHz    | 47 dB             |
| Insertion loss at 2 kHz    | 38 dB             |
| Insertion loss at 4 kHz    | 19 dB             |
| Insertion loss at 8 kHz    | 13 dB             |
| Total insertion loss       |                   |
| Insertion loss note        |                   |
| Packing unit               | 1 piece           |
| Range                      | С                 |
| GTIN (EAN)                 | 4012799732525     |

## RSKI 100/2000

Dimensioned drawing [mm]