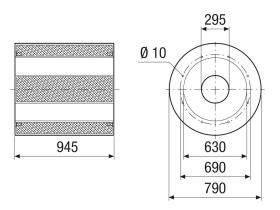

## Dimensioned drawing [mm]

## Technical data

| Material                   | Steel, galvanised |
|----------------------------|-------------------|
| Colour                     | Silver            |
| Weight                     | 44 kg             |
| Weight including packaging | 44 kg             |
| Nominal size               | 630 mm            |
| Width                      | 790 mm            |
| Height                     | 790 mm            |
| Depth                      | 945 mm            |
| Width with packaging       | 790 mm            |
| Height with packaging      | 790 mm            |
| Depth with packaging       | 945 mm            |
| Insertion loss at 63 Hz    | 2 dB              |
| Insertion loss at 125 Hz   | 2 dB              |
| Insertion loss at 250 Hz   | 9 dB              |
| Insertion loss at 500 Hz   | 22 dB             |
| Insertion loss at 1 kHz    | 29 dB             |
| Insertion loss at 2 kHz    | 23 dB             |
| Insertion loss at 4 kHz    | 14 dB             |
| Insertion loss at 8 kHz    | 10 dB             |
| Total insertion loss       |                   |
| Insertion loss note        |                   |
| Packing unit               | 1 piece           |
| Range                      | С                 |
| GTIN (EAN)                 | 4012799731108     |