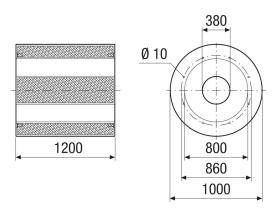

## Dimensioned drawing [mm]

#### Technical data

| Material                   | Steel, galvanised |
|----------------------------|-------------------|
| Colour                     | Silver            |
| Weight                     | 79 kg             |
| Weight including packaging | 79 kg             |
| Width                      | 1.000 mm          |
| Height                     | 1.000 mm          |
| Depth                      | 1.200 mm          |
| Width with packaging       | 1.000 mm          |
| Height with packaging      | 1.000 mm          |
| Depth with packaging       | 1.200 mm          |
| Insertion loss at 63 Hz    | 3 dB              |
| Insertion loss at 125 Hz   | 6 dB              |
| Insertion loss at 250 Hz   | 13 dB             |
| Insertion loss at 500 Hz   | 18 dB             |
| Insertion loss at 1 kHz    | 26 dB             |
| Insertion loss at 2 kHz    | 22 dB             |
| Insertion loss at 4 kHz    | 12 dB             |
| Insertion loss at 8 kHz    | 11 dB             |
| Total insertion loss       |                   |
| Insertion loss note        |                   |
| Packing unit               | 1 piece           |
| Range                      | С                 |
| GTIN (EAN)                 | 4012799731160     |