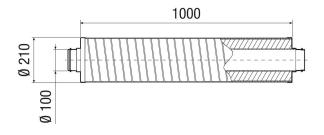

### Dimensioned drawing [mm]

#### Technical data

| Model                      | 50 mm sound absorbing cover |
|----------------------------|-----------------------------|
| Installation site          | Fans                        |
| Material                   | Aluminium                   |
| Colour                     | Silver                      |
| Weight                     | 1,55 kg                     |
| Weight including packaging | 2,94 kg                     |
| Connection diameter        | 100 mm                      |
| Suitable for nominal size  | 100 mm                      |
| Width                      | 210 mm                      |
| Height                     | 210 mm                      |
| Depth                      | 1.000 mm                    |
| Width with packaging       | 215 mm                      |
| Height with packaging      | 215 mm                      |
| Depth with packaging       | 1.175 mm                    |
| Insertion loss at 63 Hz    | 7 dB                        |
| Insertion loss at 125 Hz   | 7 dB                        |
| Insertion loss at 250 Hz   | 16 dB                       |
| Insertion loss at 500 Hz   | 25 dB                       |
| Insertion loss at 1 kHz    | 48 dB                       |
| Insertion loss at 2 kHz    | 56 dB                       |
| Insertion loss at 4 kHz    | 42 dB                       |
| Insertion loss at 8 kHz    | 32 dB                       |
| Total insertion loss       |                             |
| Insertion loss note        |                             |
| Sound insulation           | yes                         |
| Packing unit               | 1 piece                     |
| Range                      | С                           |
| GTIN (EAN)                 | 4012799926009               |