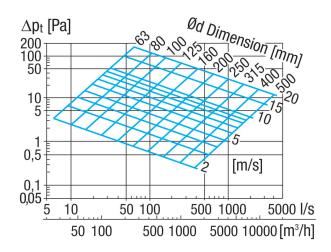

|
| Insertion loss at 250 Hz   | 16 dB                       |
| Insertion loss at 500 Hz   | 25 dB                       |
| Insertion loss at 1 kHz    | 48 dB                       |
| Insertion loss at 2 kHz    | 56 dB                       |
| Insertion loss at 4 kHz    | 42 dB                       |
| Insertion loss at 8 kHz    | 32 dB                       |
| Total insertion loss       |                             |
| Insertion loss note        |                             |
| Sound insulation           | yes                         |
| Packing unit               | 1 piece                     |
| Range                      | С                           |
| GTIN (EAN)                 | 4012799926009               |

## RSR 10/50-1



## Characteristic curve



### Dimensioned drawing [mm]