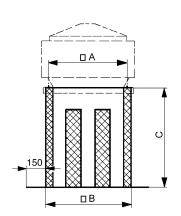

### Dimensioned drawing [mm]

| Α   | В   | С   |
|-----|-----|-----|
| 610 | 655 | 850 |
|     |     |     |
|     |     |     |