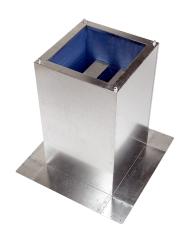

### Short description

Socket sound absorbers for suction side sound insulation of roof fans, DN 500 mm

Article number 0092.0344

#### Technical data

| Min. flow velocity         |                         |  |
|----------------------------|-------------------------|--|
| Max. flow velocity         | 20 m/s                  |  |
| Housing material           | Sheet steel, galvanised |  |
| Weight                     | 55,5 kg                 |  |
| Weight including packaging | 57,54 kg                |  |
| Suitable for nominal size  | 500 mm                  |  |
| Width                      | 1.155 mm                |  |
| Height                     | 850 mm                  |  |
| Depth                      | 1.155 mm                |  |
| Width with packaging       | 1.155 mm                |  |
| Height with packaging      | 850 mm                  |  |
| Depth with packaging       | 1.155 mm                |  |
| Insertion loss at 63 Hz    |                         |  |
| Insertion loss at 125 Hz   | 3 dB                    |  |
| Insertion loss at 250 Hz   | 12 dB                   |  |
| Insertion loss at 500 Hz   | 18 dB                   |  |
| Insertion loss at 1 kHz    | 16 dB                   |  |
| Insertion loss at 2 kHz    | 15 dB                   |  |
| Insertion loss at 4 kHz    | 15 dB                   |  |
| Insertion loss at 8 kHz    |                         |  |
| Total insertion loss       | 10 dB                   |  |
| Insertion loss note        |                         |  |
| Packing unit               | 1 piece                 |  |
| Range                      | С                       |  |
| GTIN (EAN)                 | 4012799923442           |  |