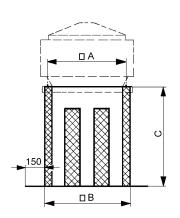

### Dimensioned drawing [mm]

| Α   | В   | С   |
|-----|-----|-----|
| 800 | 855 | 850 |
|     |     |     |