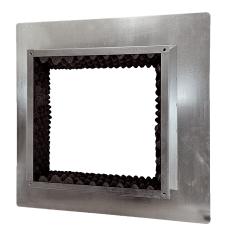

#### Short description

Insulated flat roof socket for installation of roof fans, DN 630, 750, 800

Article number 0073.0051

#### Technical data

| Material                   | Sheet steel, galvanised |
|----------------------------|-------------------------|
| Housing material           | Sheet steel, galvanised |
| Colour                     | Silver                  |
| Weight                     | 22,8 kg                 |
| Weight including packaging | 22,8 kg                 |
| Nominal size in mm         | 630-750-800             |
| Width                      | 1.310 mm                |
| Height                     | 300 mm                  |
| Depth                      | 1.310 mm                |
| Width with packaging       | 1.310 mm                |
| Height with packaging      | 300 mm                  |
| Depth with packaging       | 1.310 mm                |
| Packing unit               | 1 piece                 |
| Range                      | С                       |
| GTIN (EAN)                 | 4012799730514           |