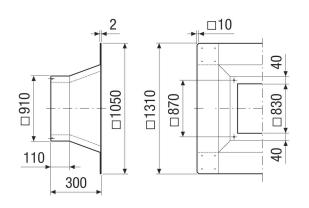

| Sheet steel, galvanised |
| Colour                     | Silver                  |
| Weight                     | 22,8 kg                 |
| Weight including packaging | 22,8 kg                 |
| Nominal size in mm         | 630-750-800             |
| Width                      | 1.310 mm                |
| Height                     | 300 mm                  |
| Depth                      | 1.310 mm                |
| Width with packaging       | 1.310 mm                |
| Height with packaging      | 300 mm                  |
| Depth with packaging       | 1.310 mm                |
| Packing unit               | 1 piece                 |
| Range                      | С                       |
| GTIN (EAN)                 | 4012799730514           |

## Dimensioned drawing [mm]



#### 4x M8 threaded hole

## PRODUCTDATA SHEET

SOFI 63-75-80