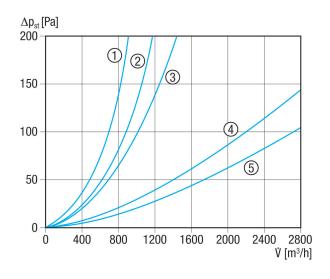

#### Characteristic curve Pressure losses

- ① TFE 10-5 to TFE 16-5
- ② TFE 20-5
- ③ TFE 25-5
- 4 TFE 31-5 and TFE 35-5
- ⑤ TFE 40-5