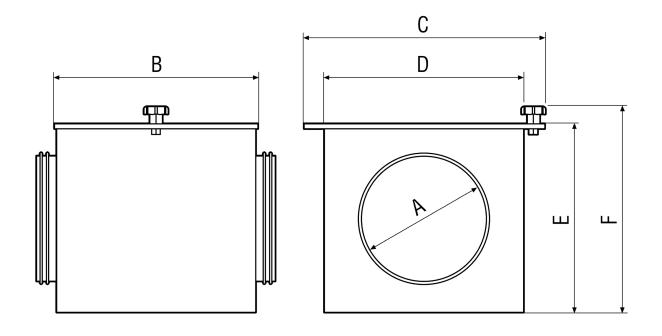

### Dimensioned drawing [mm]

# TFE 20-5

| Α   | В   | С   | D   | E   | F   |
|-----|-----|-----|-----|-----|-----|
| 200 | 300 | 360 | 300 | 300 | 330 |