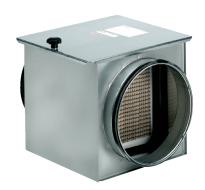

## Short description

Air filter for duct installation, DN 315

Article number 0149.0064

### Technical data

| Installation position      | vertical / horizontal   |
|----------------------------|-------------------------|
| Housing material           | Sheet steel, galvanised |
| Weight                     | 7,655 kg                |
| Weight including packaging | 9 kg                    |
| Filter class               | F5                      |
| Nominal size               | 315 mm                  |
| Width                      | 460 mm                  |
| Height                     | 530 mm                  |
| Depth                      | 300 mm                  |
| Width with packaging       | 480 mm                  |
| Height with packaging      | 660 mm                  |
| Depth with packaging       | 480 mm                  |
| Ambient temperature        | 80 °C                   |
| Packing unit               | 1 piece                 |
| Range                      | С                       |
| GTIN (EAN)                 | 4012799490647           |