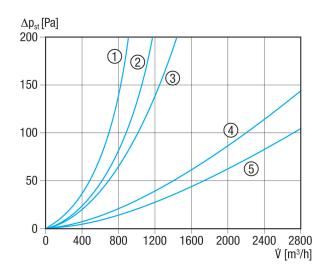

### Characteristic curve Pressure losses

- ① TFE 10-5 to TFE 16-5
- ② TFE 20-5
- ③ TFE 25-5
- 4 TFE 31-5 and TFE 35-5
- ⑤ TFE 40-5