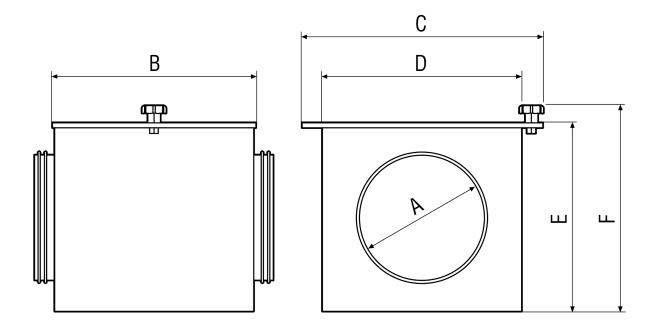

### Dimensioned drawing [mm]

#### PRODUCTDATA SHEET

|   | Α   | В   | С   | D   | E   | F   |
|---|-----|-----|-----|-----|-----|-----|
| _ | 315 | 300 | 460 | 400 | 500 | 530 |