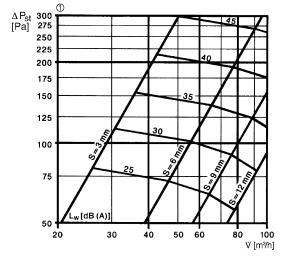

## TM 10

Characteristic curve Pressure difference and acoustic data: TM 10

① Valve cone position, S = gap width

Dimensioned drawing [mm]