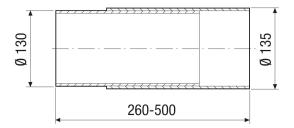

## Dimensioned drawing [mm]

#### Technical data

| Installation site          | Wall / Ceiling     |
|----------------------------|--------------------|
| Material                   | Synthetic material |
| Weight                     | 0,7 kg             |
| Weight including packaging | 0,72 kg            |
| Suitable for nominal size  | 125 mm             |
| Width                      | 135 mm             |
| Height                     | 135 mm             |
| Depth                      | 500 mm             |
| Width with packaging       | 135 mm             |
| Height with packaging      | 135 mm             |
| Depth with packaging       | 500 mm             |
| Needed core hole           | min. 136 mm        |
| Packing unit               | 1 piece            |
| Range                      | A                  |
| GTIN (EAN)                 | 4012799990024      |