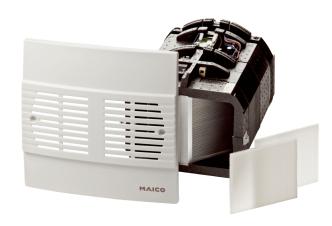

### Short description

Complete fan unit for decentralised WRG 35 ventilation unit with heat recovery, nominal size 350 mm, including internal cover and two G4 filters. Accessories needed: Shell kit WRG 35-SR and control RLS 4

#### Application examples

Apartment, Redevelopment, Flat occupying the whole of one floor, Tenant apartment, Single-family house

Article number 0082.0233