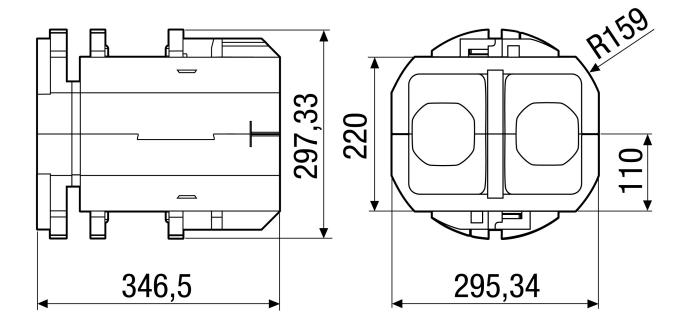

## Dimensioned drawing [mm]

Dimensions of internal cover: W x H x D: 380 x 380 x 45 mm