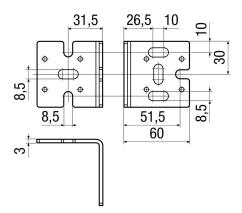

-|-------------------------|
| Material                   | Sheet steel, galvanised |
| Weight                     | 0,02 kg                 |
| Weight including packaging | 0,07 kg                 |
| Width                      | 60 mm                   |
| Height                     | 60 mm                   |
| Depth                      | 3 mm                    |
| Width with packaging       | 170 mm                  |
| Height with packaging      | 80 mm                   |
| Depth with packaging       | 155 mm                  |
| Packing unit               | 4 pieces                |
| Suitable for products      | WS 160 Flat             |
| Range                      | К                       |
| GTIN (EAN)                 | 4012799925675           |

## Dimensioned drawing [mm]