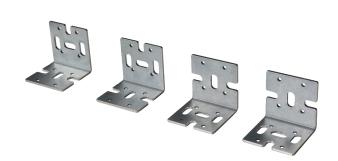

## Short description

Fixing bracket for mounting the WS 120 Trio, WS 160 Flat and WS 300 Flat centralised ventilation units on the wall and ceiling.

Article number 0092.0567