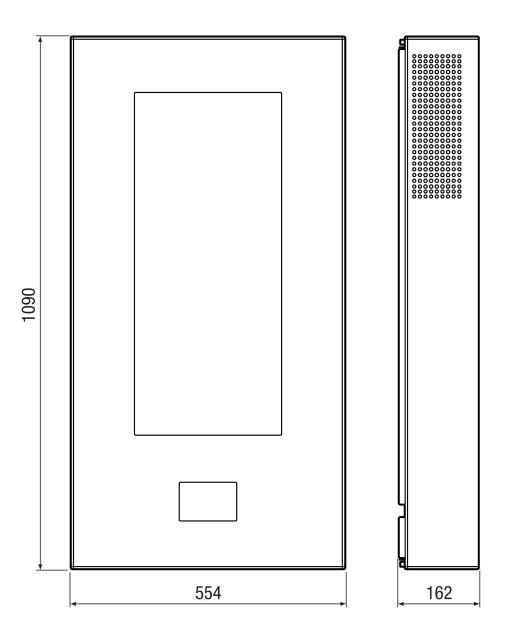

### Dimensioned drawing [mm]

#### Technical data

| Material                   | Sheet steel, powder-coated with glass insert |
|----------------------------|----------------------------------------------|
| Colour                     | Traffic white, similar to RAL 9016           |
| Weight                     | 10,05 kg                                     |
| Weight including packaging | 12,04 kg                                     |
| Width                      | 554 mm                                       |
| Height                     | 1.090 mm                                     |
| Depth                      | 162 mm                                       |
| Width with packaging       | 595 mm                                       |
| Height with packaging      | 1.130 mm                                     |
| Depth with packaging       | 210 mm                                       |
| Packing unit               | 1 piece                                      |
| Range                      | К                                            |
| GTIN (EAN)                 | 4012799992554                                |