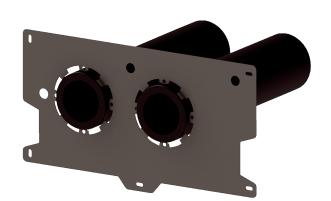

### Short description

Mounting plate for installation of WS 75 H without decorative cover

Article number 0092.0610