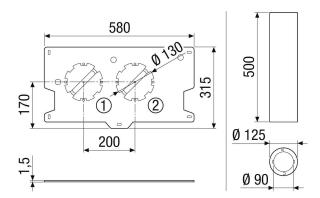

## Dimensioned drawing [mm]

### Technical data

| Installation site          | Wall                                 |
|----------------------------|--------------------------------------|
| Material                   | EPP plastic / galvanised sheet steel |
| Colour                     | black / silver                       |
| Weight                     | 2 kg                                 |
| Weight including packaging | 2,05 kg                              |
| Connection diameter        | 90 mm                                |
| Width                      | 290 mm                               |
| Height                     | 135 mm                               |
| Depth                      | 580 mm                               |
| Width with packaging       | 292 mm                               |
| Height with packaging      | 138 mm                               |
| Depth with packaging       | 582 mm                               |
| Packing unit               | 1 piece                              |
| Range                      | К                                    |
| GTIN (EAN)                 | 4012799981152                        |