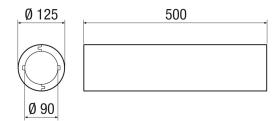

### Short description

Accessories for mounting without shell installation kit. Consisting of two thermally insulated wall sleeves with integrated condensate drain channels (diameter: 125 mm, length: 500 mm) for decentralised ventilation unit with WS 75 heat recovery.

## Dimensioned drawing [mm]