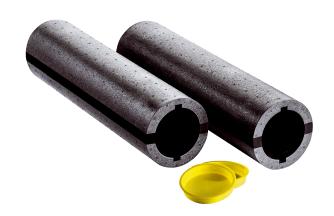

### Short description

Accessories for mounting without shell installation kit. Consisting of two thermally insulated wall sleeves with integrated condensate drain channels (diameter: 125 mm, length: 500 mm) for decentralised ventilation unit with WS 75 heat recovery.