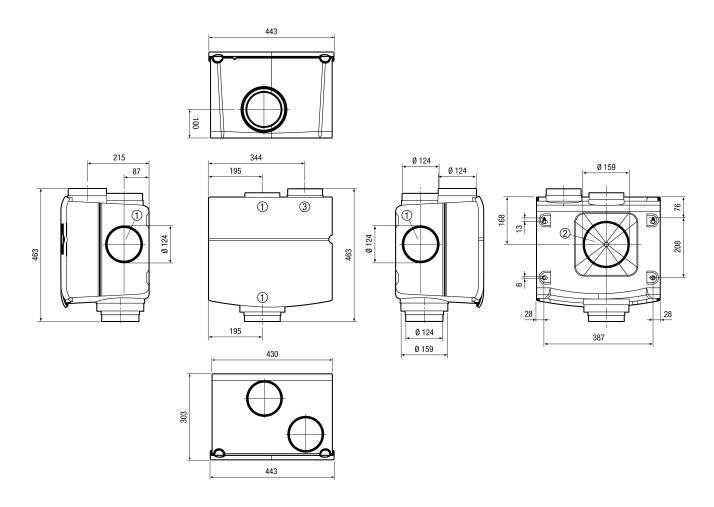

# ZEG2 EC

## Dimensioned drawing [mm]

- ① Exhaust air connection
- ② additional exhaust air connection with knockout point
- ③ Outgoing air socket