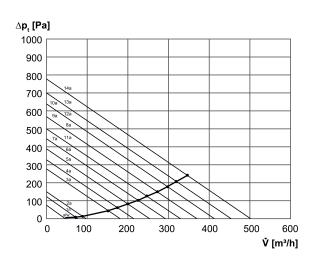

#### Characteristic curve Pressure losses - DIP switch 7 "Off"

afw - absent Factory setting: Low (1a) Normal (3a) High (11a)