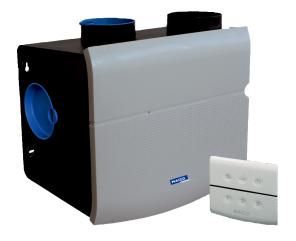

# ZEG2 EC

### Short description

Centralised exhaust air unit with humidity sensor/humidity control without heat recovery, with EC technology and wireless remote control

## Application examples

Low-energy house, Single-family house, Apartment, Living room, Redevelopment

Article number

0086.0206