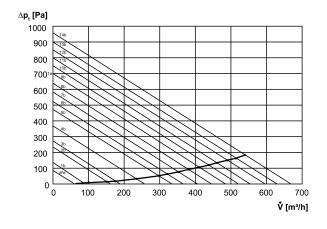

A))               |       |        |        |        |       |       |       |       |       |
| L <sub>WA2</sub> , S2 | 37    | 39     | 34     | 30     | 23    | 20    | 17    | 17    | 37    |
| (dB(A))               |       |        |        |        |       |       |       |       |       |
| L <sub>WA2</sub> , S3 | 45    | 43     | 50     | 41     | 33    | 29    | 21    | 18    | 46    |
| (dB(A))               |       |        |        |        |       |       |       |       |       |

L<sub>WA2</sub>= housing sound power level in dB. Measured in accordance with factory setting (3 levels)

#### Characteristic curve Pressure losses - DIP switch 7 "Off"



afw - absent Factory setting: Low (1a) Normal (3a) High (11a)

#### Characteristic curve Pressure losses - DIP switch 7 "On"





# ZEG2 EC



## Dimensioned drawing [mm]



- ① Exhaust air connection
- ② additional exhaust air connection with knockout point
- ③ Outgoing air socket