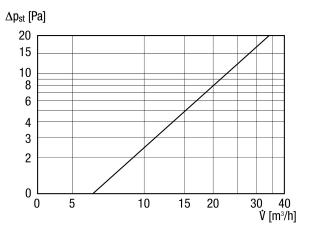

45 F white



#### Short description

Sound-insulated supply air element for window installation in decentralised domestic ventilation, manual shutters, traffic white



Technical data

Article number

Air direction Ventilation Installation site Window Material Aluminium Colour Traffic white, similar to RAL 9016 Weight 0,8 kg Weight including packaging 0,83 kg Type of filter Dust filter Filter class G2 Type of shutter manual Width 450 mm Height 30 mm Depth 100 mm Width with packaging 485 mm Height with packaging 40 mm Depth with packaging 135 mm 60 °C Ambient temperature Rated max. element normal difference in noise level D<sub>n,w</sub> 40 dB Sound insulation yes Packing unit 1 piece Range Κ GTIN (EAN) 4012799520443

0152.0044

## ZE 45 F white

### Characteristic curve Pressure losses



### Dimensioned drawing [mm]



- ① Internal part
- 2 Slot
- ③ Internal part
- ④ Slot
- ⑤ External grille



# ZE 45 F white