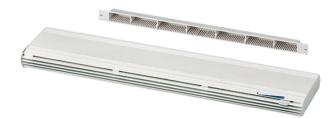

#### Short description

Sound-insulated supply air element for window installation in decentralised domestic ventilation, manual shutters, traffic white

Technical data

Article number

Air direction Ventilation Installation site Window Material Aluminium Colour Traffic white, similar to RAL 9016 Weight 0,8 kg Weight including packaging 0,83 kg Type of filter Dust filter Filter class G2 Type of shutter manual Width 450 mm Height 30 mm Depth 100 mm Width with packaging 485 mm Height with packaging 40 mm Depth with packaging 135 mm 60 °C Ambient temperature Rated max. element normal difference in noise level D<sub>n,w</sub> 40 dB Sound insulation yes Packing unit 1 piece Range Κ GTIN (EAN) 4012799520443