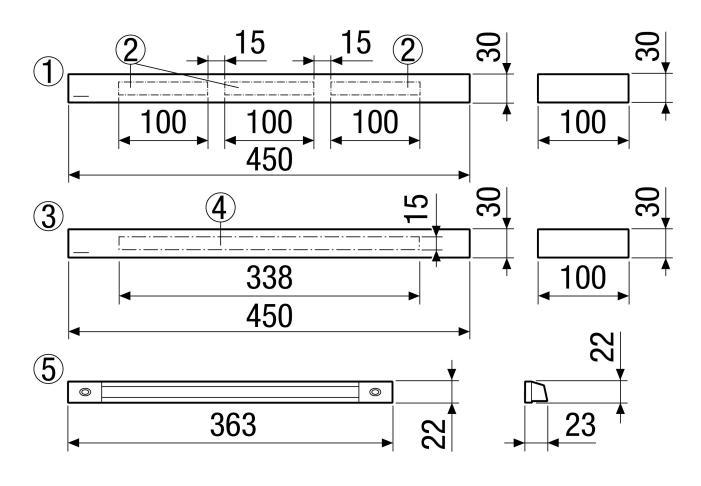

### Dimensioned drawing [mm]

- ① Internal part
- 2 Slot
- ③ Internal part
- ④ Slot
- ⑤ External grille