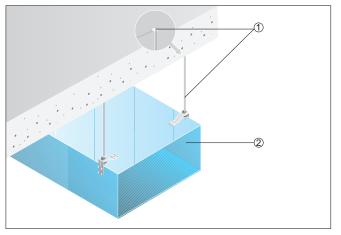

- ① Mounting components and material, to be supplied by the customer
- ② Ventilation channel, to be supplied by the customer

#### Installation example

Rectangular ventilation channel with mounting components for ceiling assembly. Mounting components and material must be provided by the customer.