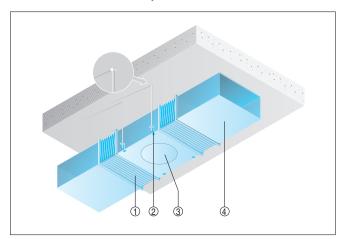

#### Installation in ventilation ducts

DPK-Ex within a channel system.

- ① ELP-Ex flexible coupling
- ② Mounting component, to be supplied by the customer
- ③ DPK-Ex fan
- ④ Ventilation channel, to be supplied by the customer