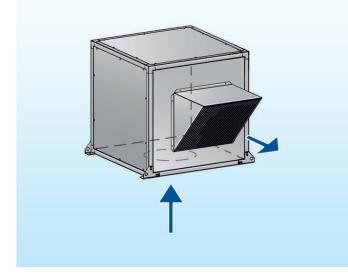

## Variable installation of ventilation sockets for ESQ / DSQ and ESQ K / DSQ K Quickboxes

- The panel with the socket for the air outlet can be fitted on various sides of the Quickbox. Different flow directions can therefore be easily obtained. On the one hand, a straight flow of air is possible then the air inlet and outlet are fitted on opposite sides of the Quickbox. On the other hand, the air outlet can be rotated 90° from the air inlet.
- This allows ventilation systems to be configured in any way.
- For ESQ K / DSQ straight ducting (1) is not possible.