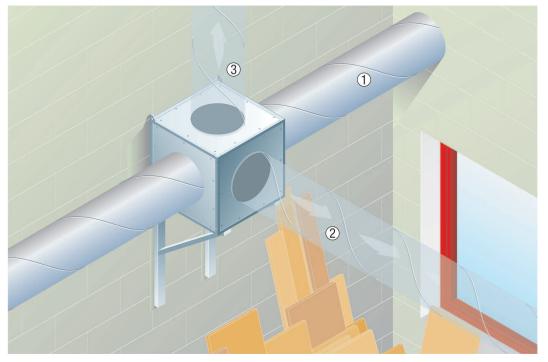

## Variable installation of ventilation sockets for ESQ / DSQ and ESQ K / DSQ K Quickboxes

- The panel with the socket for the air outlet can be fitted on various sides of the Quickbox. Different flow directions can therefore be easily obtained. On the one hand, a straight flow of air is possible then the air inlet and outlet are fitted on opposite sides of the Quickbox. On the other hand, the air outlet can be rotated 90° from the air inlet.
- This allows ventilation systems to be configured in any way.
- For ESQ K / DSQ straight ducting (1) is not possible.

1 - 2 - 3 - Variable installation direction