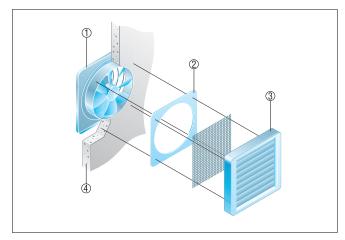

#### Installation in thin walls

Spacing frames, see recommended accessories: The attachment to the fan is done with the enclosed fixing brackets.

- ① Fan
- ② Spacing frames
- ③ AS shutter, airstream-operated
- ④ Exterior wall