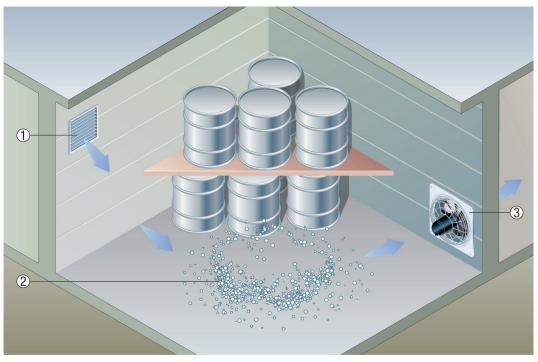

#### **Cross-ventilation in battery rooms**

- As the cells are charged, hydrogen is produced in the battery rooms and collects under the ceiling. With lead batteries, sulphuric acid mist forms close to the ground at the same time. Both must be extracted.
- Equip the air extraction system with exhaust air openings at floor and ceiling height for this purpose. Or extract the exhaust air directly with EZQ ... E Ex or DZQ ... Ex wall fans.
- Supply air is fed in at the opposite end of the battery room using a separate ventilation system. If possible, the simplest solution is to use EZQ ... E Ex or DZQ ... Ex wall fans to blow in outside air.

## INSTALLATION INSTRUCTIONS

# DZQ 40/4 B Ex e

- EZQ 20 E Ex / DZQ ... Ex supply air fan
- ② Batteries in charging station
- ③ Explosive atmosphere (hydrogen)
- ④ Sulphuric acid mist
- $\textcircled{\sc star}$  S EZQ 20 E Ex / DZQ ... exhaust air fan Ex for extracting the hydrogen
- ⑥ EZQ 20 E Ex / DZQ ... exhaust air fan Ex for extracting the sulphuric acid mist