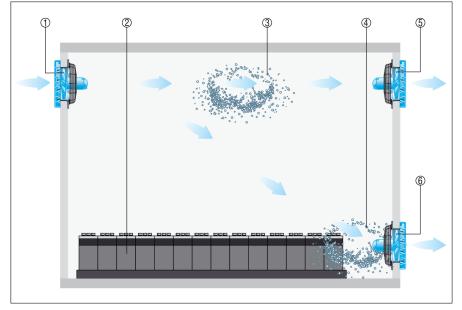

## INSTALLATION INSTRUCTIONS

# DZQ 40/4 B Ex e

- EZQ 20 E Ex / DZQ ... Ex supply air fan
- ② Batteries in charging station
- ③ Explosive atmosphere (hydrogen)
- ④ Sulphuric acid mist
- $\textcircled{\sc star}$  S EZQ 20 E Ex / DZQ ... exhaust air fan Ex for extracting the hydrogen
- ⑥ EZQ 20 E Ex / DZQ ... exhaust air fan Ex for extracting the sulphuric acid mist