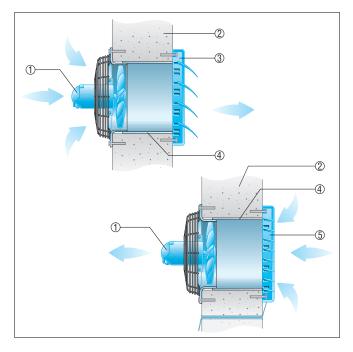

#### Wall installation with extension sleeve

- Place the conical nozzle wall ring of the fan with slight pressure into the VH extension sleeve.
- Insert the fan, together with the extension sleeve, into the wall.
- Plaster the distance between the extension sleeve and the exterior wall or install another extension sleeve of a suitable length.
- Notice: Do not insert the extension sleeve on the fan side flush with the plaster; then it isn't possible to fix the fan to the wall.

## INSTALLATION INSTRUCTIONS

# DZQ 40/4 B Ex e

- ① Fan
- ② Exterior wall
- ③ AS shutter, airstream-operated
- ④ VH extension sleeve
- © RS shutter, electrically or manually operated