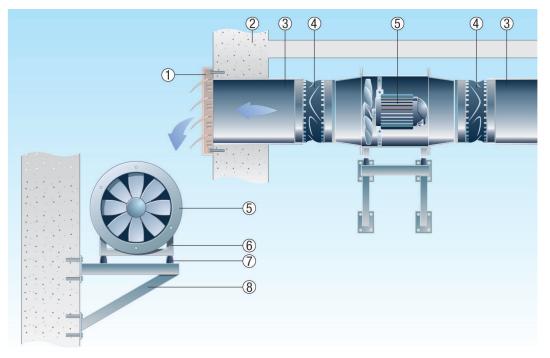

## EZR/DZR - installation in ventilation duct

- The diagram shows a typical installation situation for EZR/DZR duct fans. The fans are integrated into the ducting using flexible couplings.
- Recommended distance to the next element is a minimum of 3 5 x the duct diameter.
- If the cross-section narrows: small duct diameter < 0.75 x large duct diameter, angle of inclination 6-8°.

- ① External shutter, airstream operated
- ② Outside wall
- ③ Ventilation duct, to be supplied by the customer
- ④ Flexible coupling
- ⑤ Fan
- ⑥ Mounting feet
- $\ensuremath{\textcircled{}}$   $\ensuremath{\textcircled{}}$  Vibration damper
- <sup>®</sup> Bracket, to be supplied by the customer