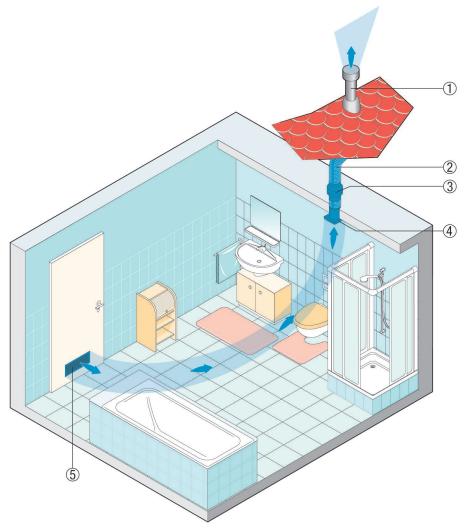

#### **Ventilation of toilets**

The diagram shows a typical installation situation for ECA small room fans for wall and ceiling installation. They remove odours where the odours are produced. Supply air flows in through MLK door ventilation grille. This greatly reduces the risk of excess moisture and the formation of mould.

### **ECA 100**

- ① Roof cowl
- ② AFR 100 flexible aluminium duct
- 3 Condensate collector
- 4 ECA ... small room fan
- MLK 45 door ventilation grille