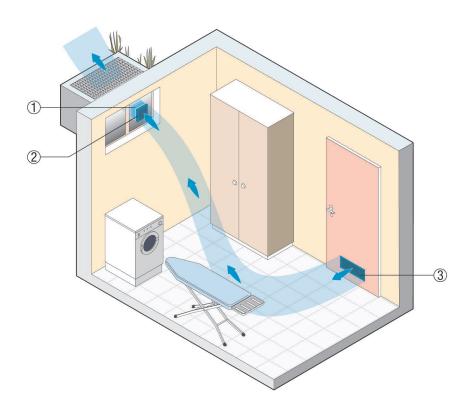

#### Ventilation using FE 100 window installation kit

Air extraction from cloakrooms and cellars can also be easily ensured by combining small room fan ECA 100 ... with window installation kit FE 100 ... Supply air flows in through MLK door ventilation grille.

# **ECA 100**

- ① FE 100 AP window installation kit
- ② ECA 100 KI small room fan
- ③ MLK Door ventilation grille