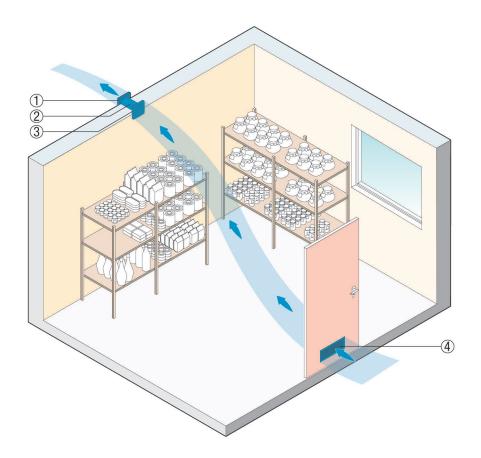

#### **Ventilation of cellars**

ECA small room fans for wall and ceiling installation, together with their accessories, ensure air exchanging in rooms that are not often used..

# **ECA 100**

- ① AP shutter for air extraction.
- ② WH wall sleeve
- 3 ECA small room fan
- MLK 45 door ventilation grille

### **ECA 100**

- ① Shutter for air extraction, AP 100
- ② WH wall sleeve
- 3 ECA small room fan
- 4 MLK 45 door ventilation grille