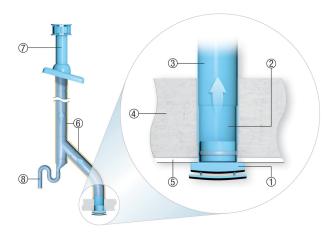

#### Ceiling installation with roof cowl

Please note the following points when fitting ECA 100 ipro, ECA piano, ECA 100, ECA 120 and ECA 150 series model fans in a ceiling in ventilation systems with a roof cowl:

The minimum distance from the wall must be observed (see wall mounting as well).

Install the wall sleeve or duct.

Surface- or recessed-mounted connecting cable guide.

ECA 100 ipro and ECA piano only available as recessed-mounted fans.

Drain off any condensation present in the duct using a siphon. Fit a T-piece with siphon in the duct (odour seal) for this purpose.

Proper duct insulation reduces the build-up of condensation considerably.

Use a roof cowl with the condensation drain pointing outwards (see recommended accessories).

- ① ECA fan
- ② Sleeve
- 3 Duct DN 100, DN 125 or DN 150
- Masonry
- ⑤ Plaster
- 6 Insulation
- ⑦ DF/DP roof cowl
- ® Condensation drainage (siphon)