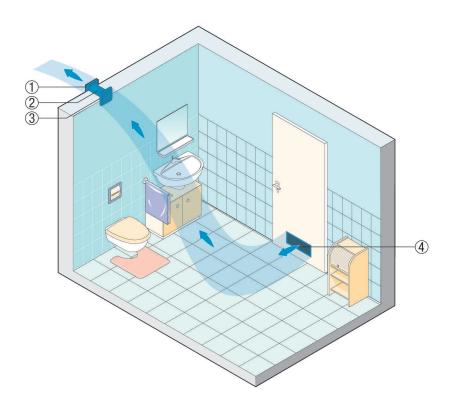

#### **Barrier-free ventilation of bathrooms**

The small room fans ECA piano H, ECA ... F and ECA ... KF switch on and off automatically depending on air humidity and/or brightness levels. Switches do not have to be operated.

Numerous different models, e.g. for light or humidity control, provide the right unit for every application.