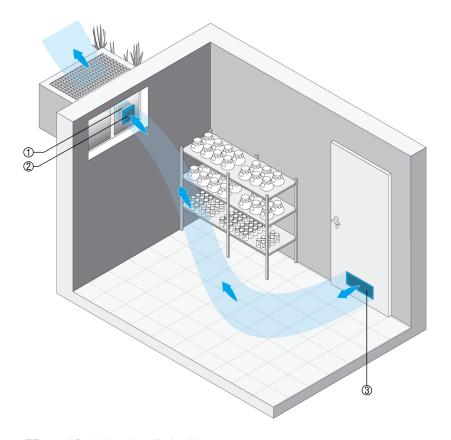

#### **Ventilation of cellars**

ECA small room fans for wall and ceiling installation, together with their accessories, ensure air exchanging in rooms that are not often used..

# **ECA 100**

- ① AP shutter for air extraction.
- ② WH wall sleeve
- 3 ECA small room fan
- MLK 45 door ventilation grille