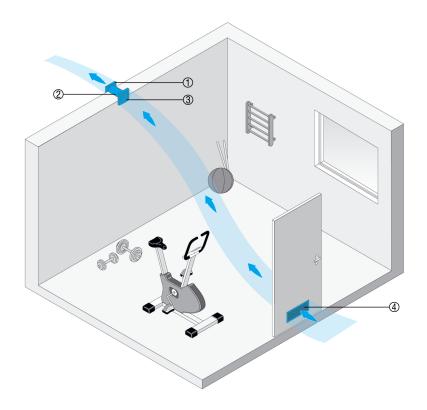

#### Fitness / Wellness rooms

ECA small room fans for wall and ceiling installation, together with their accessories, ensure a supply of fresh air and promote a sense of well-being.

#### Ventilation using FE 100 window installation kit

Air extraction from cloakrooms and cellars can also be easily ensured by combining small room fan ECA 100 ... with window installation kit FE 100 ... Supply air flows in through MLK door ventilation grille.

# **ECA 100**

- ① FE 100 AP window installation kit
- ② ECA 100 KI small room fan
- ③ MLK Door ventilation grille