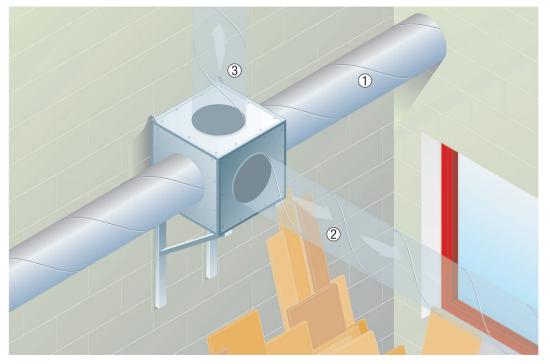

## Variable installation of ventilation sockets for ESQ / DSQ and ESQ K / DSQ K Quickboxes

- The panel with the socket for the air outlet can be fitted on various sides of the Quickbox. Different flow directions can therefore be easily obtained. On the one hand, a straight flow of air is possible then the air inlet and outlet are fitted on opposite sides of the Quickbox. On the other hand, the air outlet can be rotated 90° from the air inlet.
- This allows ventilation systems to be configured in any way.
- For ESQ K / DSQ straight ducting (1) is not possible.

1 - 2 - 3 - Variable installation direction