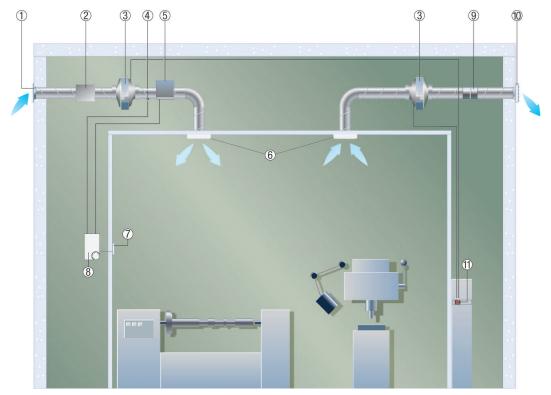

## Supply and exhaust air with electric air heater

The diagram shows the interaction between the various components of a ventilation system:

The air filter, fan and electric air heater follow one another in the supply air ducts. The ETL temperature control system with

FR 30 P temperature sensor controls the temperature of the supply air using an electric air heater.

The fan and shutter are positioned one after another in the exhaust duct.

A 5-step transformer controls the fans in the exhaust and supply air ducts, thereby ensuring that the neighbouring room is ventilated and air extracted from it in a coordinated way.

- ① MLA / MLZ external grille
- 2 TFE... air filter
- ③ ERR Duct fan
- ④ LW 9 air flow monitor
- (5) ERH electrical air heaters
- 6 LGA / LGZ internal grilles
- ⑦ FR 30 P room temperature sensor
- ⑧ ETL electronic temperature control system
- O AVM Backflow preventer
   O
   O
   O
   O
   O
   O
   O
   O
   O
   O
   O
   O
   O
   O
   O
   O
   O
   O
   O
   O
   O
   O
   O
   O
   O
   O
   O
   O
   O
   O
   O
   O
   O
   O
   O
   O
   O
   O
   O
   O
   O
   O
   O
   O
   O
   O
   O
   O
   O
   O
   O
   O
   O
   O
   O
   O
   O
   O
   O
   O
   O
   O
   O
   O
   O
   O
   O
   O
   O
   O
   O
   O
   O
   O
   O
   O
   O
   O
   O
   O
   O
   O
   O
   O
   O
   O
   O
   O
   O
   O
   O
   O
   O
   O
   O
   O
   O
   O
   O
   O
   O
   O
   O
   O
   O
   O
   O
   O
   O
   O
   O
   O
   O
   O
   O
   O
   O
   O
   O
   O
   O
   O
   O
   O
   O
   O
   O
   O
   O
   O
   O
   O
   O
   O
   O
   O
   O
   O
   O
   O
   O
   O
   O
   O
   O
   O
   O
   O
   O
   O
   O
   O
   O
   O
   O
   O
   O
   O
   O
   O
   O
   O
   O
   O
   O
   O
   O
   O
   O
   O
   O
   O
   O
   O
   O
   O
   O
   O
   O
   O
   O
   O
   O
   O
   O
   O
   O
   O
   O
   O
   O
   O
   O
   O
   O
   O
   O
   O
   O
   O
   O
   O
   O
   O
   O
   O
   O
   O
   O
   O
   O
   O
   O
   O
   O
   O
   O
   O
   O
   O
   O
   O
   O
   O
   O
   O
   O
   O
   O
   O
   O
   O
   O
   O
   O
   O
   O
   O
   O
   O
   O
   O
   O
   O
   O
   O
   O
   O
   O
   O
   O
   O
   O
   O
   O
   O
   O
   O
   O
   O
   O
   O
   O
   O
   O
   O
   O
   O
   O
   O
   O
   O
   O
   O
   O
   O
   O
   O
   O
   O
   O
   O
   O
   O
   O
   O
   O
   O
   O
   O
   O
   O
   O
   O
   O
   O
   O
   O
   O
   O
   O
   O
   O
   O
   O
   O
   O
   O
   O
   O
   O
   O
   O
   O
   O
   O
   O
   O
   O
   O
   O
   O
   O
   O
   O
   O
   O
   O
   O
   O
   O
   O
   O
   O
   O
- 10 AS shutter
- 1 Control cabinet with TR..S 5-step transformer with ESS 20 5-step switch