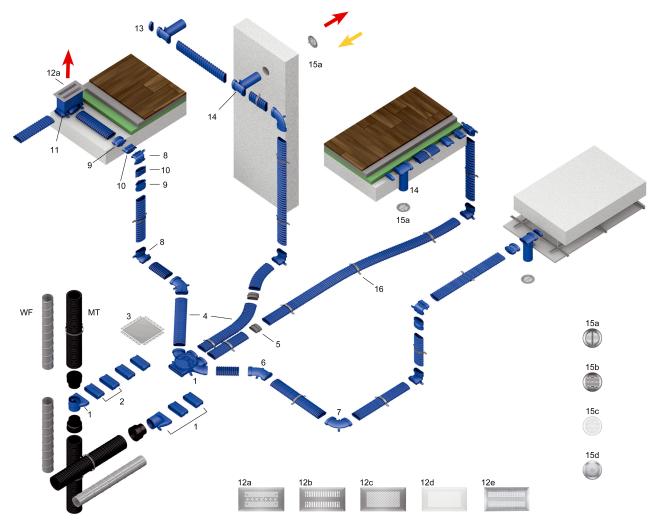

# FFS-BH90

- 1 Air distributor set comprising air distributor, vertical and horizontal air distributor transition piece
- 2 Air distributor extensions, 4 duct adapters and FFS-V4 service cover
- 2 FFS-V air distributor extension
- 3 FFS-VD air distributor cover
- 4 FFS-R52 flexible flat duct
- 5 FFS-M sleeve
- 6 45° FFS-BH45 horizontal flat duct elbow
- 7 90° FFS-BH90 horizontal flat duct elbow
- 8 90° FFS-BV vertical flat duct elbow
- 9 FFS-Ü180 transition piece for 180° rotation
- 10 FFS-VS connection piece
- 11 FFS-BA floor outlet
- 12a FFS-FGR brushed stainless steel floor grille
- 12b FFS-FG brushed stainless steel floor grille
- 12c FFS-FGB brushed stainless steel floor grille
- 12d FFS-FGBW white lacquered stainless steel floor grille
- 12e FFS-FGE brushed stainless steel floor grille
- 13 FFS-D blind cover

# FFS-BH90

- 14 FFS-WA wall/ceiling outlet
- 15a FFS-WG wall/ceiling grille, stainless steel
- 15b FFS-WGB wall/ceiling grille, stainless steel
- 15c FFS-WGBW wall/ceiling grille, stainless steel
- 15d FFS-WGE wall/ceiling grille, stainless steel
- 16 FFS-S mounting clamp
- MT MAICOTherm thermally insulated ventilation duct system
- WF Folded spiral-seams duct provided by the customer
- red for supply air
- yellow for exhaust air