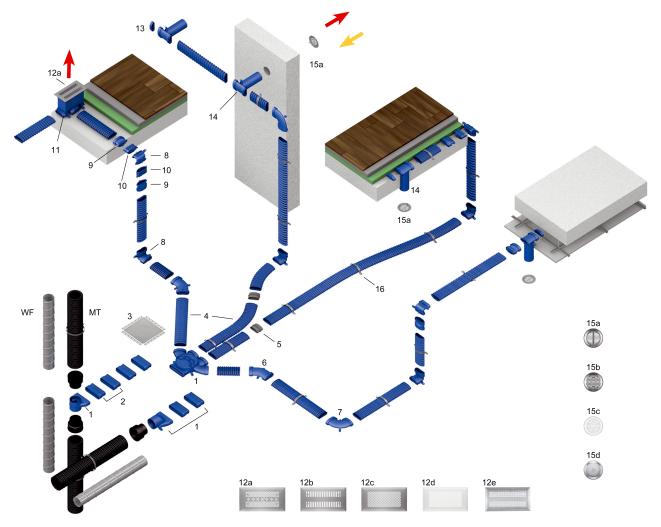

## FFS-WGB

- 1 Air distributor set comprising air distributor, vertical and horizontal air distributor transition piece
- 2 Air distributor extensions, 4 duct adapters and FFS-V4 service cover
- 2 FFS-V air distributor extension
- 3 FFS-VD air distributor cover
- 4 FFS-R52 flexible flat duct
- 5 FFS-M sleeve
- 6 45° FFS-BH45 horizontal flat duct elbow
- 7 90° FFS-BH90 horizontal flat duct elbow
- 8 90° FFS-BV vertical flat duct elbow
- 9 FFS-Ü180 transition piece for 180° rotation
- 10 FFS-VS connection piece
- 11 FFS-BA floor outlet
- 12a FFS-FGR brushed stainless steel floor grille
- 12b FFS-FG brushed stainless steel floor grille
- 12c FFS-FGB brushed stainless steel floor grille
- 12d FFS-FGBW white lacquered stainless steel floor grille
- 12e FFS-FGE brushed stainless steel floor grille
- 13 FFS-D blind cover

# FFS-WGB

- 14 FFS-WA wall/ceiling outlet
- 15a FFS-WG wall/ceiling grille, stainless steel
- 15b FFS-WGB wall/ceiling grille, stainless steel
- 15c FFS-WGBW wall/ceiling grille, stainless steel
- 15d FFS-WGE wall/ceiling grille, stainless steel
- 16 FFS-S mounting clamp
- MT MAICOTherm thermally insulated ventilation duct system
- WF Folded spiral-seams duct provided by the customer
- red for supply air
- yellow for exhaust air