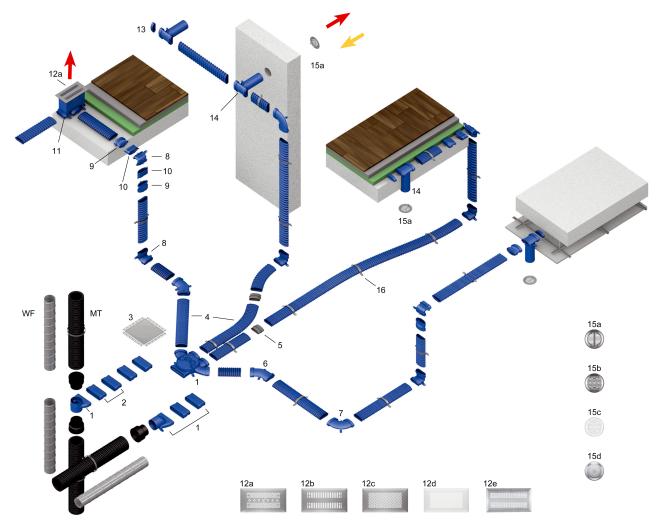

#### **MAICO FFS components**

- The MAICO FFS ventilation duct system has a DN 125 ventilation duct main connection
- Flat duct dimensions: 52 mm tall and 132 mm wide
- The components at a glance

## **FFS-WGE**

- 1 Air distributor set comprising air distributor, vertical and horizontal air distributor transition piece
- 2 Air distributor extensions, 4 duct adapters and FFS-V4 service cover
- 2 FFS-V air distributor extension
- 3 FFS-VD air distributor cover
- 4 FFS-R52 flexible flat duct
- 5 FFS-M sleeve
- 6 45° FFS-BH45 horizontal flat duct elbow
- 7 90° FFS-BH90 horizontal flat duct elbow
- 8 90° FFS-BV vertical flat duct elbow
- 9 FFS-Ü180 transition piece for 180° rotation
- 10 FFS-VS connection piece
- 11 FFS-BA floor outlet
- 12a FFS-FGR brushed stainless steel floor grille
- 12b FFS-FG brushed stainless steel floor grille
- 12c FFS-FGB brushed stainless steel floor grille
- 12d FFS-FGBW white lacquered stainless steel floor grille
- 12e FFS-FGE brushed stainless steel floor grille
- 13 FFS-D blind cover