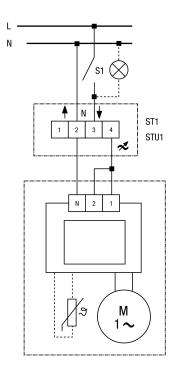

## ECA 100 ipro, ECA 100 ipro K with ST1/STU 1 speed controller

S1 - Switch: On / Off

ST 1 - Speed controller (AP)

STU 1 - Speed controller (UP)