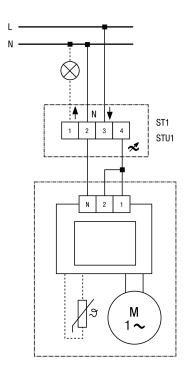

# ECA 100 ipro

## ECA 100 ipro, ECA 100 ipro K with ST1/STU 1 speed controller

ST 1 - Speed controller (AP) STU 1 - Speed controller (UP)