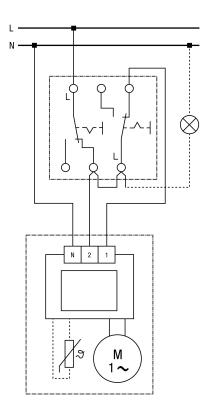

# ECA 100 ipro



## ECA 100 ipro, ECA 100 ipro K - Level 1 (78 m<sup>3</sup>/h)



# ECA 100 ipro



### ECA 100 ipro, ECA 100 ipro K - Level 2 (92 m<sup>3</sup>/h)



# ECA 100 ipro



## ECA 100 ipro, ECA 100 ipro K - Connection with a double switch



# ECA 100 ipro



## ECA 100 ipro, ECA 100 ipro K with ST1/STU 1 speed controller



S1 - Switch: On / Off

ST 1 - Speed controller (AP)

STU 1 - Speed controller (UP)

# ECA 100 ipro



## ECA 100 ipro, ECA 100 ipro K with ST1/STU 1 speed controller



ST 1 - Speed controller (AP) STU 1 - Speed controller (UP)

# ECA 100 ipro



### ECA 100 ipro, ECA 100 ipro K with STX/STSX speed controller



# ECA 100 ipro



### ECA 100 ipro, ECA 100 ipro K with STX/STSX speed controller