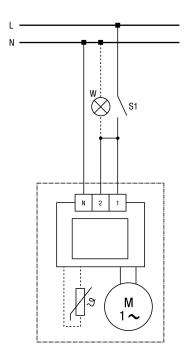

# ECA 100 ipro



## ECA 100 ipro, ECA 100 ipro K - Level 1 (78 m<sup>3</sup>/h)



# ECA 100 ipro



### ECA 100 ipro, ECA 100 ipro K - Level 2 (92 m<sup>3</sup>/h)



# ECA 100 ipro



## ECA 100 ipro, ECA 100 ipro K - Connection with a double switch



# ECA 100 ipro



## ECA 100 ipro, ECA 100 ipro K with ST1/STU 1 speed controller



S1 - Switch: On / Off

ST 1 - Speed controller (AP)

STU 1 - Speed controller (UP)

# ECA 100 ipro



## ECA 100 ipro, ECA 100 ipro K with ST1/STU 1 speed controller



ST 1 - Speed controller (AP) STU 1 - Speed controller (UP)

# ECA 100 ipro



### ECA 100 ipro, ECA 100 ipro K with STX/STSX speed controller



# ECA 100 ipro



### ECA 100 ipro, ECA 100 ipro K with STX/STSX speed controller