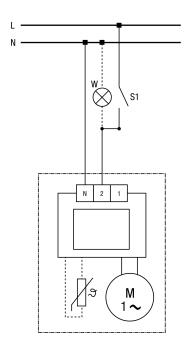

# ECA 100 ipro



## ECA 100 ipro, ECA 100 ipro K - Level 1 (78 m<sup>3</sup>/h)



# ECA 100 ipro



### ECA 100 ipro, ECA 100 ipro K - Level 2 (92 m<sup>3</sup>/h)



# ECA 100 ipro



## ECA 100 ipro, ECA 100 ipro K - Connection with a double switch



# ECA 100 ipro



## ECA 100 ipro, ECA 100 ipro K with ST1/STU 1 speed controller



S1 - Switch: On / Off

ST 1 - Speed controller (AP)

STU 1 - Speed controller (UP)

# ECA 100 ipro



## ECA 100 ipro, ECA 100 ipro K with ST1/STU 1 speed controller



ST 1 - Speed controller (AP) STU 1 - Speed controller (UP)

# ECA 100 ipro



### ECA 100 ipro, ECA 100 ipro K with STX/STSX speed controller



# ECA 100 ipro



### ECA 100 ipro, ECA 100 ipro K with STX/STSX speed controller