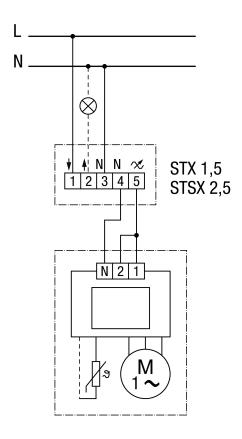

# ECA 100 ipro



## ECA 100 ipro, ECA 100 ipro K - Level 1 (78 m<sup>3</sup>/h)



# ECA 100 ipro



### ECA 100 ipro, ECA 100 ipro K - Level 2 (92 m<sup>3</sup>/h)



# ECA 100 ipro



## ECA 100 ipro, ECA 100 ipro K - Connection with a double switch



# ECA 100 ipro



## ECA 100 ipro, ECA 100 ipro K with ST1/STU 1 speed controller



S1 - Switch: On / Off

ST 1 - Speed controller (AP)

STU 1 - Speed controller (UP)

# ECA 100 ipro



## ECA 100 ipro, ECA 100 ipro K with ST1/STU 1 speed controller



ST 1 - Speed controller (AP) STU 1 - Speed controller (UP)

# ECA 100 ipro



### ECA 100 ipro, ECA 100 ipro K with STX/STSX speed controller



# ECA 100 ipro



### ECA 100 ipro, ECA 100 ipro K with STX/STSX speed controller