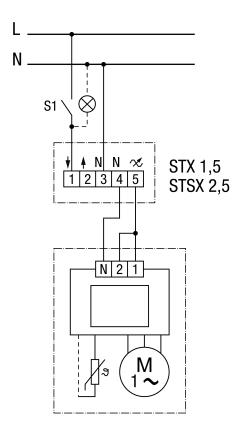

# ECA 100 ipro



## ECA 100 ipro, ECA 100 ipro K - Level 1 (78 m<sup>3</sup>/h)



# ECA 100 ipro



### ECA 100 ipro, ECA 100 ipro K - Level 2 (92 m<sup>3</sup>/h)



# ECA 100 ipro



## ECA 100 ipro, ECA 100 ipro K - Connection with a double switch



# ECA 100 ipro



## ECA 100 ipro, ECA 100 ipro K with ST1/STU 1 speed controller



S1 - Switch: On / Off

ST 1 - Speed controller (AP)

STU 1 - Speed controller (UP)

# ECA 100 ipro



## ECA 100 ipro, ECA 100 ipro K with ST1/STU 1 speed controller



ST 1 - Speed controller (AP) STU 1 - Speed controller (UP)

# ECA 100 ipro



### ECA 100 ipro, ECA 100 ipro K with STX/STSX speed controller



# ECA 100 ipro



### ECA 100 ipro, ECA 100 ipro K with STX/STSX speed controller