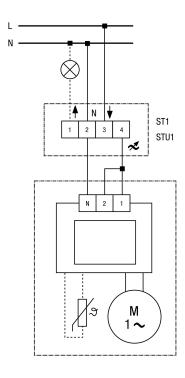

## ECA 100 ipro, ECA 100 ipro K with ST1/STU 1 speed controller

S1 - Switch: On / Off

ST 1 - Speed controller (AP)

STU 1 - Speed controller (UP)

## ECA 100 ipro, ECA 100 ipro K with ST1/STU 1 speed controller

ST 1 - Speed controller (AP) STU 1 - Speed controller (UP)