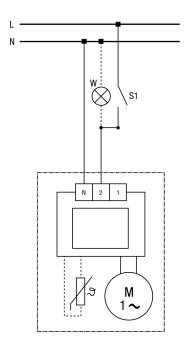

# ECA 100 ipro K

### ECA 100 ipro, ECA 100 ipro K - Level 1 (78 m<sup>3</sup>/h)