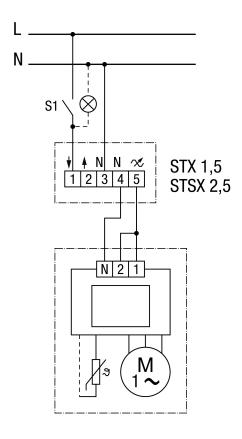

## ECA 100 ipro, ECA 100 ipro K - Connection with a double switch

### ECA 100 ipro, ECA 100 ipro K with STX/STSX speed controller