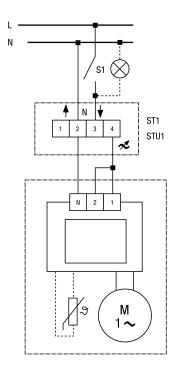

## ECA 100 ipro K

## ECA 100 ipro, ECA 100 ipro K with ST1/STU 1 speed controller

S1 - Switch: On / Off

ST 1 - Speed controller (AP)

STU 1 - Speed controller (UP)