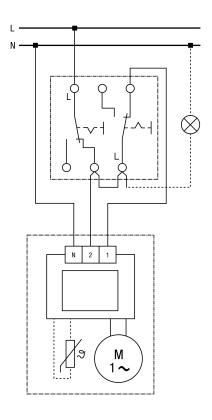

# ECA 100 ipro K

## ECA 100 ipro, ECA 100 ipro K - Connection with a double switch