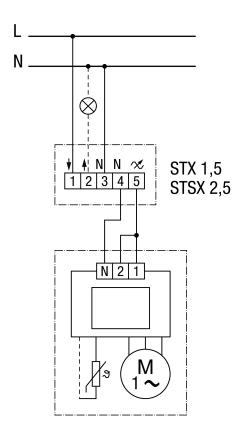

# ECA 100 ipro K



### ECA 100 ipro, ECA 100 ipro K - Level 1 (78 m<sup>3</sup>/h)



# ECA 100 ipro K



### ECA 100 ipro, ECA 100 ipro K - Level 2 (92 m<sup>3</sup>/h)



# ECA 100 ipro K



## ECA 100 ipro, ECA 100 ipro K - Connection with a double switch



## ECA 100 ipro K



## ECA 100 ipro, ECA 100 ipro K with ST1/STU 1 speed controller



S1 - Switch: On / Off

ST 1 - Speed controller (AP)

STU 1 - Speed controller (UP)

## ECA 100 ipro K



## ECA 100 ipro, ECA 100 ipro K with ST1/STU 1 speed controller



ST 1 - Speed controller (AP) STU 1 - Speed controller (UP)

# ECA 100 ipro K



### ECA 100 ipro, ECA 100 ipro K with STX/STSX speed controller



# ECA 100 ipro K



### ECA 100 ipro, ECA 100 ipro K with STX/STSX speed controller