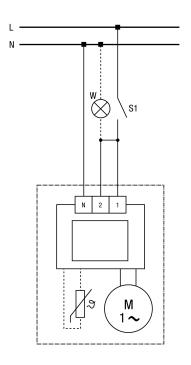

# ECA 100 ipro K

### ECA 100 ipro, ECA 100 ipro K - Level 2 (92 m<sup>3</sup>/h)