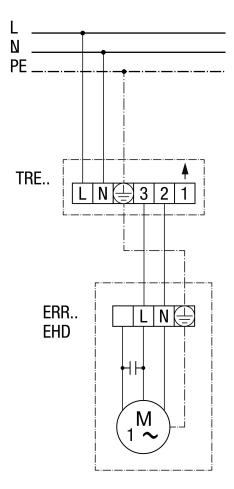

# ERR 35/1

ERR 35/1

Centrifugal fan with ST/STU/STS speed controller

ERR 35/1

Centrifugal fan with TRE 5-step transformer

ERR 35/1