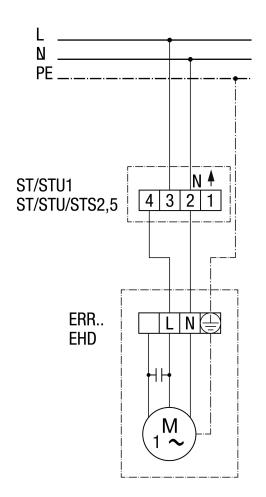

# ERR 35/1

ERR 35/1

Centrifugal fan with ST/STU/STS speed controller

ERR 35/1

Centrifugal fan with TRE 5-step transformer

ERR 35/1