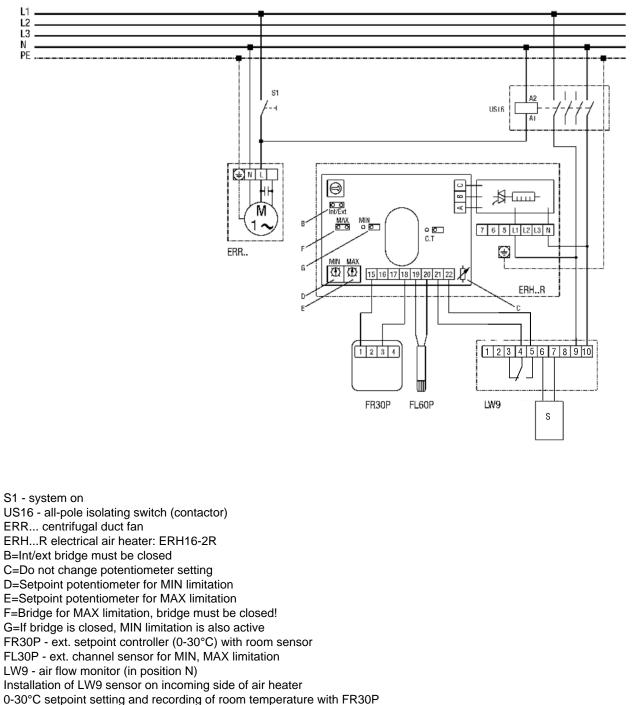

#### ERH... electric air heater with LW 9 air flow monitor and ST speed controller

K1 - heating release (US16T)
ERR .. / 1 - centrifugal fan
LW 9 - air flow monitor
ETL 16 P - electronic temperature controller
DTL 16 P - electronic temperature controller
FL 30P channel sensor
ST.. STU.., STS.. speed controller
ERH - electric air heater
F1 - temperature limiter
F2 - safety temperature limiter
N - night reduction
① Only with DTL 16 P

# Duct fan with DRH 25-9R, DRH 31-12R, DRH 35-12R and DRH 40-12R electric air heaters

0-60°C min/max limitation in supply air channel with FL60P