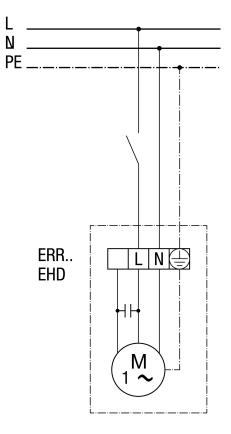

## ERR 35/1

# ERR 35/1

ERR 35/1

Centrifugal fan with ST/STU/STS speed controller

ERR 35/1

Centrifugal fan with TRE 5-step transformer

ERR 35/1