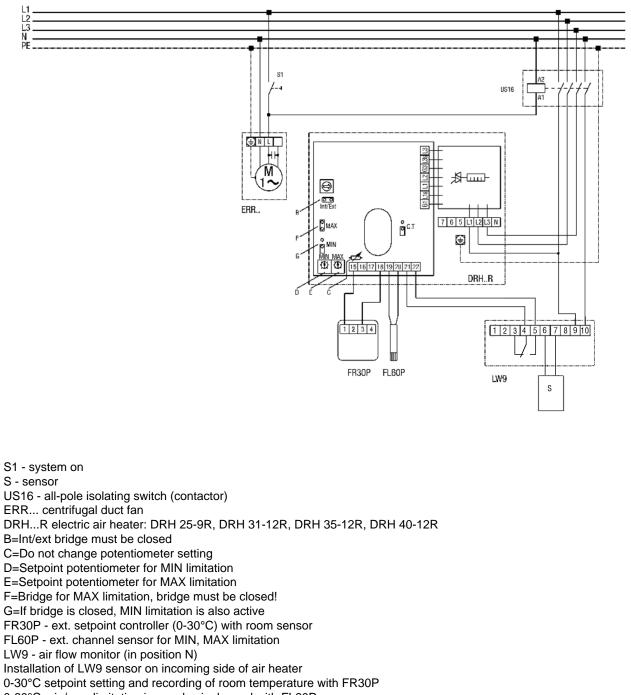

# Duct fan with DRH 25-9R, DRH 31-12R, DRH 35-12R and DRH 40-12R electric air heaters

0-60°C min/max limitation in supply air channel with FL60P