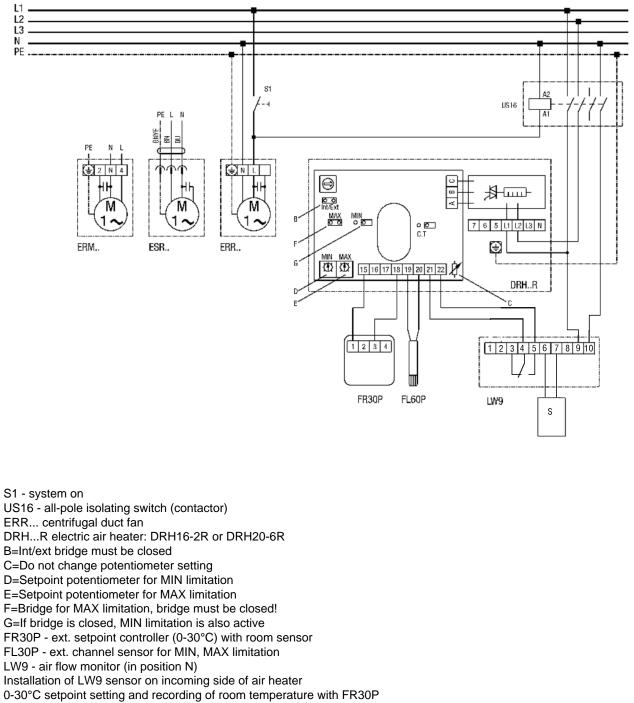

#### Duct fan with electric air heater DRH 16-5R and DRH 20-6R

0-60°C min/max limitation in supply air channel with FL60P

ERR 35/1