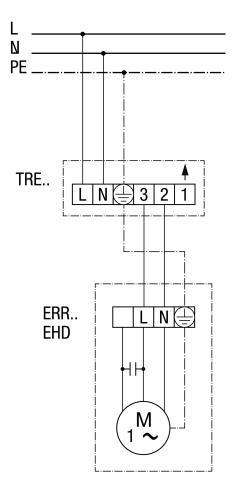

# ERR 35/1 S



#### N PE US 16 T A2 K1 A1 К1 1 N A 7 ST.. STU.. STS.. ETL 16P D**TL** 16P MM 1 2 3 4 5 6 7 8 9 10 Ν £, LW9 FL 30P S LNG I LING ERH... **九**F1 М JI F2 ERR../1 Abluft ERR../1 Zuluft

#### ERH... electric air heater with LW 9 air flow monitor and ST speed controller

K1 - heating release (US16T)
ERR .. / 1 - centrifugal fan
LW 9 - air flow monitor
ETL 16 P - electronic temperature controller
DTL 16 P - electronic temperature controller
FL 30P channel sensor
ST.. STU.., STS.. speed controller
ERH - electric air heater
F1 - temperature limiter
F2 - safety temperature limiter
N - night reduction
① Only with DTL 16 P

# ERR 35/1 S

# Centrifugal fan







Centrifugal fan with ST/STU/STS speed controller







Centrifugal fan with TRE 5-step transformer









#### Duct fan with ERH 16-2 R electric air heater



0-30°C setpoint setting and recording of room temperature with FR30P

0-60°C min/max limitation in supply air channel with FL60P

ERR 35/1 S



#### Duct fan with electric air heater DRH 16-5R and DRH 20-6R



0-60°C min/max limitation in supply air channel with FL60P

ERR 35/1 S



# Duct fan with DRH 25-9R, DRH 31-12R, DRH 35-12R and DRH 40-12R electric air heaters



0-60°C min/max limitation in supply air channel with FL60P