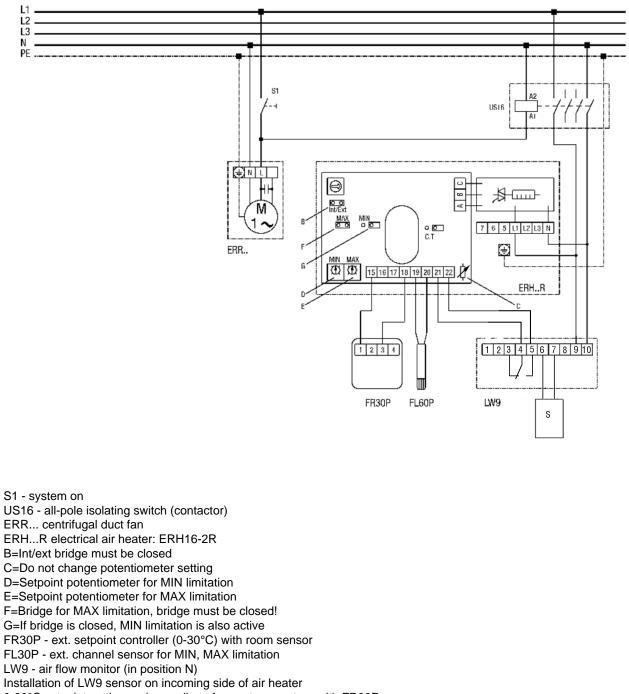

#### Duct fan with ERH 16-2 R electric air heater

0-30°C setpoint setting and recording of room temperature with FR30P

0-60°C min/max limitation in supply air channel with FL60P

ERR 35/1 S