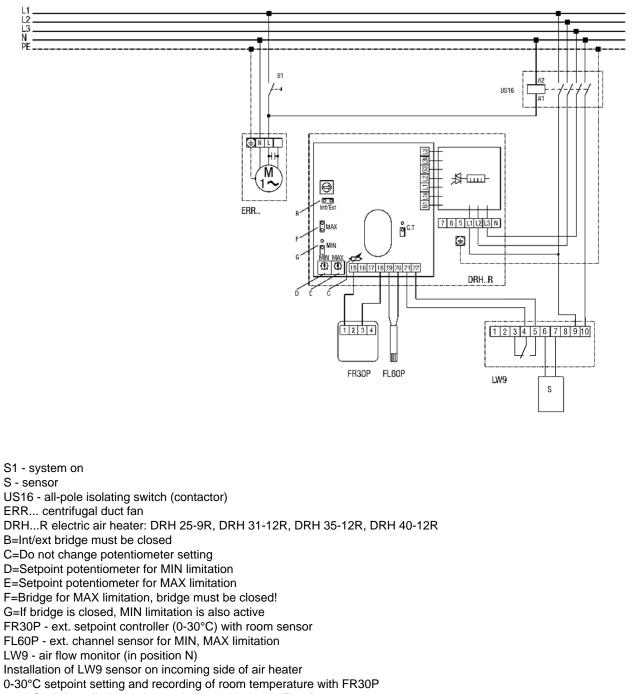

# Duct fan with DRH 25-9R, DRH 31-12R, DRH 35-12R and DRH 40-12R electric air heaters

0-60°C min/max limitation in supply air channel with FL60P