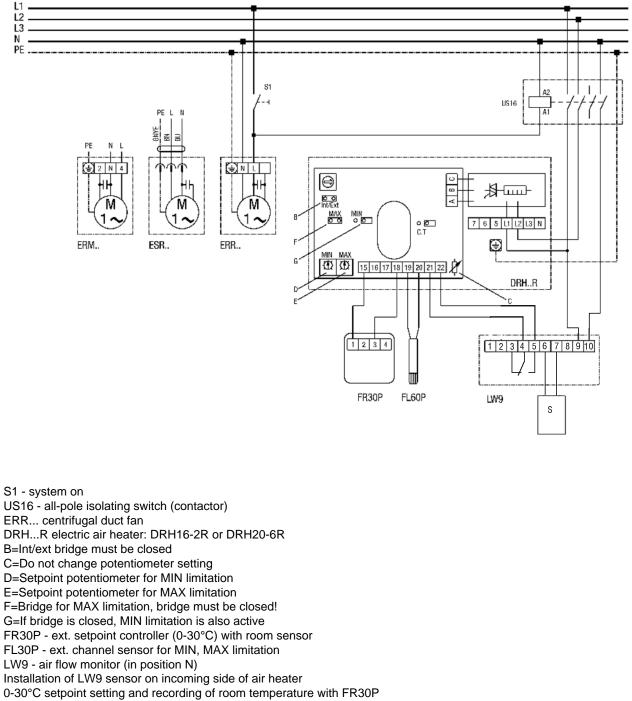

#### Duct fan with electric air heater DRH 16-5R and DRH 20-6R

0-60°C min/max limitation in supply air channel with FL60P

ERR 35/1 S