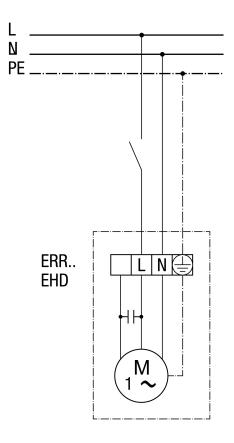

# ERR 35/1 S

#### ERH... electric air heater with LW 9 air flow monitor and ST speed controller

K1 - heating release (US16T)
ERR .. / 1 - centrifugal fan
LW 9 - air flow monitor
ETL 16 P - electronic temperature controller
DTL 16 P - electronic temperature controller
FL 30P channel sensor
ST.. STU.., STS.. speed controller
ERH - electric air heater
F1 - temperature limiter
F2 - safety temperature limiter
N - night reduction
① Only with DTL 16 P