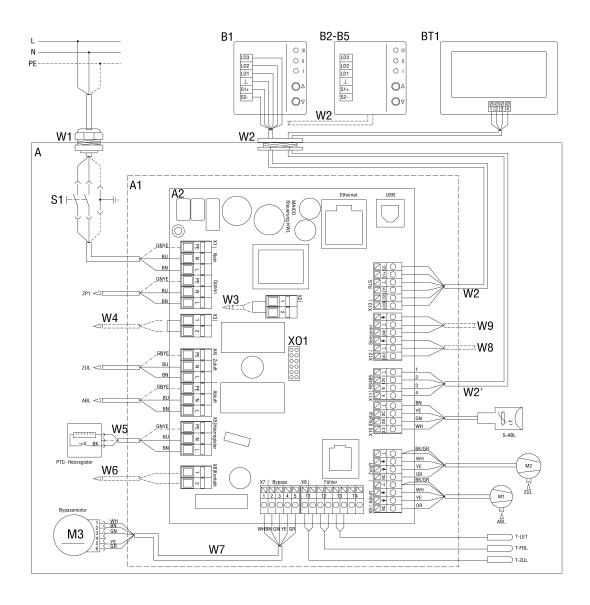

## **WR 310**

A - Ventilation unit WR 310/410, WS 320/470

A1 - Electronic slide-in module

A2 - Controlled domestic ventilation unit control

B - Simple control unit RLS 1 WR

B2-B5 - Parallel connection max. 5 RLS 1 WR

BT1 - RLS T1 WS touchscreen control unit

W1 - 230 V AC connecting cable

W2 - Screened control cable for simple control unit (provided by customer), e.g. LIYY 6 x 0.34 mm<sup>2</sup>

W2 - Screened control cable RLS T1 WS (provided by customer), e.g. LIYY 4 x 0.34 mm²

W5 - Connecting cable for PTC heat register

W6 Connecting cable (provided by customer) for multi-function contact (potential-free relay contact 230 VAC/5A or 30 VDC/5A). Multi-function contact for connecting one of the following components: Alarm display, filter change message, operating display, supplementary heating, pre-heating, shutter, brine EHE (uncontrolled pump), cooling.

W7 - Connecting cable for bypass motor

S1 - Unit switch

M1 - Exhaust air/outgoing air fan

M2 - Outside air/supply air fan

M3 - Bypass motor

T-LET - Temperature sensor for air inlet for outside air

T-FOL - Temperature sensor for outgoing air

T-ZUL - Temperature sensor for supply air

S-ABL - Combination sensor for exhaust air