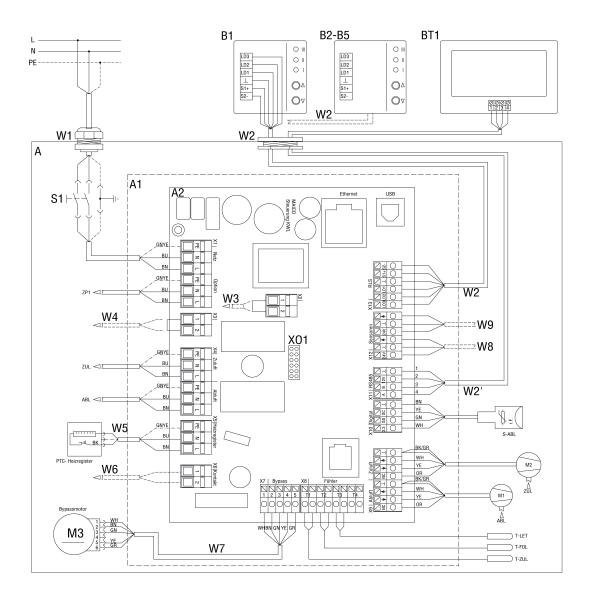

## **WIRING DIAGRAM**

## WR 310 R

## WIRING DIAGRAM

## WR 310 R

- A Ventilation unit WR 310/410, WS 320/470
- A1 Electronic slide-in module
- A2 Controlled domestic ventilation unit control
- B Simple control unit RLS 1 WR
- B2-B5 Parallel connection max. 5 RLS 1 WR
- BT1 RLS T1 WS touchscreen control unit
- W1 230 V AC connecting cable
- W2 Screened control cable for simple control unit (provided by customer), e.g. LIYY 6 x 0.34 mm<sup>2</sup>
- W2 Screened control cable RLS T1 WS (provided by customer), e.g. LIYY 4 x 0.34 mm²
- W5 Connecting cable for PTC heat register
- W6 Connecting cable (provided by customer) for multi-function contact (potential-free relay contact 230 VAC/5A or 30 VDC/5A). Multi-function contact for connecting one of the following components: Alarm display, filter change message, operating display, supplementary heating, pre-heating, shutter, brine EHE (uncontrolled pump), cooling.
- W7 Connecting cable for bypass motor
- S1 Unit switch
- M1 Exhaust air/outgoing air fan
- M2 Outside air/supply air fan
- M3 Bypass motor
- T-LET Temperature sensor for air inlet for outside air
- T-FOL Temperature sensor for outgoing air
- T-ZUL Temperature sensor for supply air
- S-ABL Combination sensor for exhaust air