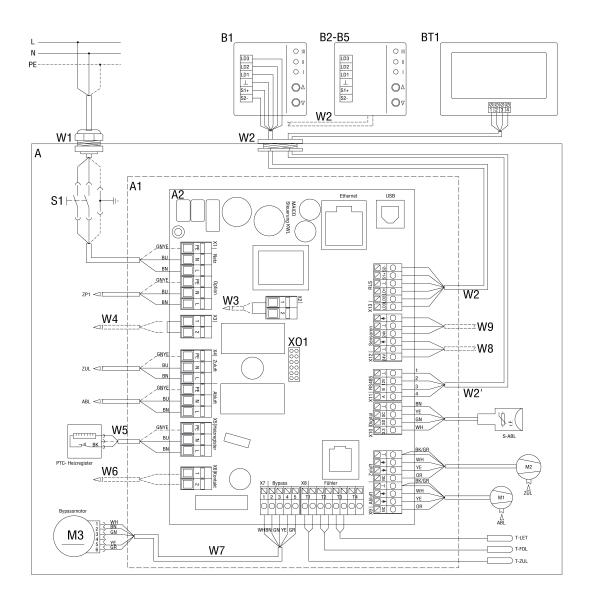

## **WIRING DIAGRAM**

## WR 410

## WIRING DIAGRAM

## WR 410

A - Ventilation unit WR 310/410, WS 320/470

A1 - Electronic slide-in module

A2 - Controlled domestic ventilation unit control

B - Simple control unit RLS 1 WR

B2-B5 - Parallel connection max. 5 RLS 1 WR

BT1 - RLS T1 WS touchscreen control unit

W1 - 230 V AC connecting cable

W2 - Screened control cable for simple control unit (provided by customer), e.g. LIYY 6 x 0.34 mm<sup>2</sup>

W2 - Screened control cable RLS T1 WS (provided by customer), e.g. LIYY 4 x 0.34 mm²

W5 - Connecting cable for PTC heat register

W6 Connecting cable (provided by customer) for multi-function contact (potential-free relay contact 230 VAC/5A or 30 VDC/5A). Multi-function contact for connecting one of the following components: Alarm display, filter change message, operating display, supplementary heating, pre-heating, shutter, brine EHE (uncontrolled pump), cooling.

W7 - Connecting cable for bypass motor

S1 - Unit switch

M1 - Exhaust air/outgoing air fan

M2 - Outside air/supply air fan

M3 - Bypass motor

T-LET - Temperature sensor for air inlet for outside air

T-FOL - Temperature sensor for outgoing air

T-ZUL - Temperature sensor for supply air

S-ABL - Combination sensor for exhaust air