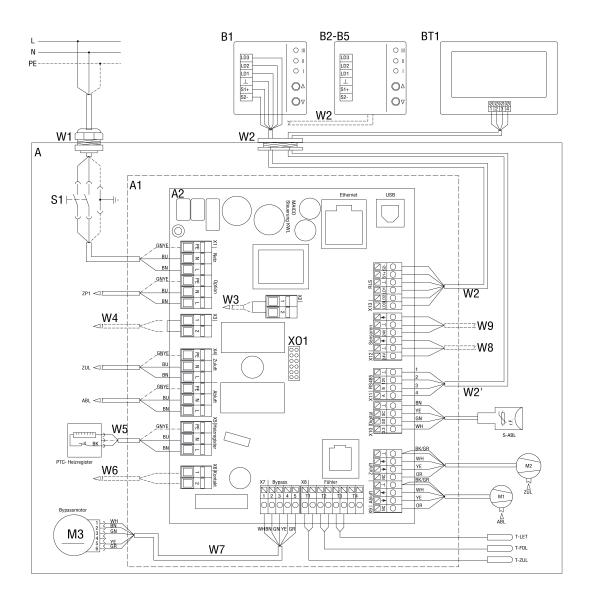

## **WIRING DIAGRAM**

## **WS 320 BET**

## WIRING DIAGRAM

## **WS 320 BET**

- A Ventilation unit WR 310/410, WS 320/470
- A1 Electronic slide-in module
- A2 Controlled domestic ventilation unit control
- B Simple control unit RLS 1 WR
- B2-B5 Parallel connection max. 5 RLS 1 WR
- BT1 RLS T1 WS touchscreen control unit
- W1 230 V AC connecting cable
- W2 Screened control cable for simple control unit (provided by customer), e.g. LIYY 6 x 0.34 mm<sup>2</sup>
- W2 Screened control cable RLS T1 WS (provided by customer), e.g. LIYY 4 x 0.34 mm²
- W5 Connecting cable for PTC heat register
- W6 Connecting cable (provided by customer) for multi-function contact (potential-free relay contact 230 VAC/5A or 30 VDC/5A). Multi-function contact for connecting one of the following components: Alarm display, filter change message, operating display, supplementary heating, pre-heating, shutter, brine EHE (uncontrolled pump), cooling.
- W7 Connecting cable for bypass motor
- S1 Unit switch
- M1 Exhaust air/outgoing air fan
- M2 Outside air/supply air fan
- M3 Bypass motor
- T-LET Temperature sensor for air inlet for outside air
- T-FOL Temperature sensor for outgoing air
- T-ZUL Temperature sensor for supply air
- S-ABL Combination sensor for exhaust air