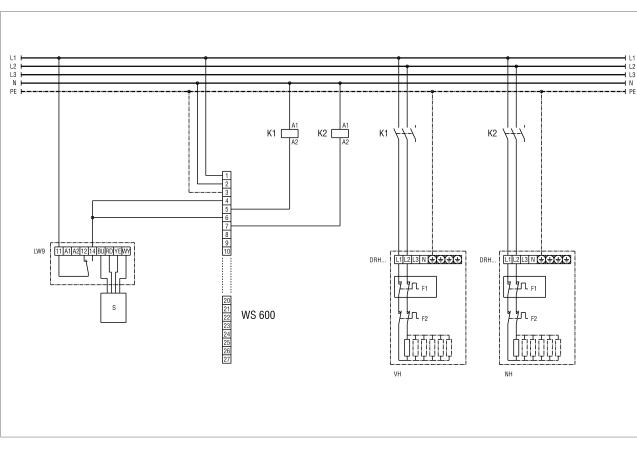

## WIRING DIAGRAM

# WS 600

### WS 600 with DRH electrical air heater

LW 9 - air flow monitor S - sensor K1 - Contactor, electrical pre-heating, e.g. US 16 T K2 - Contactor, electrical re-heating, e.g. US 16 T DRH - electrical air heater VH - Electrical pre-heating NH - Electrical re-heating