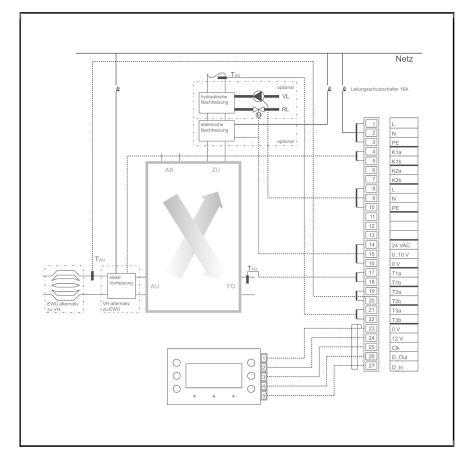

## WIRING DIAGRAM

# WS 600

### WS 600

#### **Terminal assignment:**

- 1, 2, 3 230 V, 50 Hz connection for mains supply
- 4, 5 Electrical pre-heating contact (option)
- 6, 7 Electrical re-heating contact (option)
- 8, 9, 10 Heating circulation pump for hydraulic re-heating (option)
- 14, 15, 16 Re-heating thermal valve / Controller for electrical re-heating (option)
- 17, 18 Outgoing air temperature sensor
- 19, 20 Outside air temperature sensor
- 21, 22 Supply air temperature sensor
- 23, 24, 25, 26, 27 Remote control interface (minimum 5 x 0.22 m<sup>2</sup>, screened)